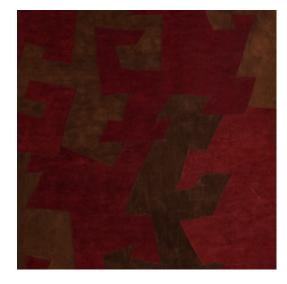

#### **Technical specifications**

| Reference         |                                                                                                                |
|-------------------|----------------------------------------------------------------------------------------------------------------|
| Reference         | <u>pan. 231</u>                                                                                                |
| Product category  | Couture                                                                                                        |
| Composition       | Natural wallcovering on non-woven backing                                                                      |
| Description       | Random, hand-sewn patchwork of natural<br>Bark Cloth on non-woven backing (sold in<br>panels)                  |
| Dimensions        | Panels: width ± 130 cm (51.18"), height ± 310<br>cm (3.39 yds)                                                 |
| Pattern repeat    | Straight match 0 cm (0.00")                                                                                    |
| Remark            | Each panel is a unique, handmade item. The<br>patchwork is totally random and will vary<br>from panel to panel |
| Adhesive          | Arte Clearpro or a good quality dispersion<br>adhesive                                                         |
| How to paste      | Paste the wall                                                                                                 |
| Light resistance  | Moderate lightfastness                                                                                         |
| How to remove     | Strippable                                                                                                     |
| Fire retardant EU | B-s1, dO                                                                                                       |
| Fire retardant US | Class A                                                                                                        |
| Maintenance       | Spongeable during hanging (dab away damp<br>glue)                                                              |

# Red brown BARK / 3003

Collection Bark Cloth

### Colourways (7)

pan. 229

pan. 230

pan. 231

More info? <u>Click here</u>